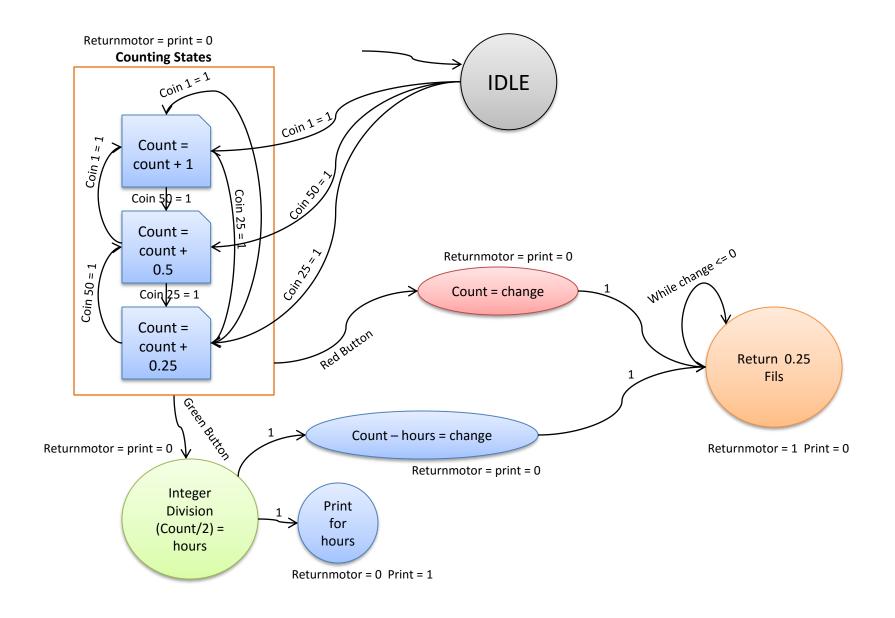

## Mawaqif Parking Machine State Diagram

| S.No. | States           | Inputs       | Outputs     |
|-------|------------------|--------------|-------------|
| 1     | Idle             | Green Button | Print       |
| 2     | Counting         | Red Button   | Returnmotor |
| 3     | Hours            | Coin 25      |             |
| 4     | Printing         | Coin 50      |             |
| 5     | Returning Change | Coin 1       |             |

Coin25/Coin50/Coin1 is the input given to the system by the coin sensor to say which coin is inserted. Return motor is the motor responsible for driving the return change mechanism. Print is the print motor which prints the bill. There are three Global variables used in this machine to calculate stuff. Those are hours, count, and return.